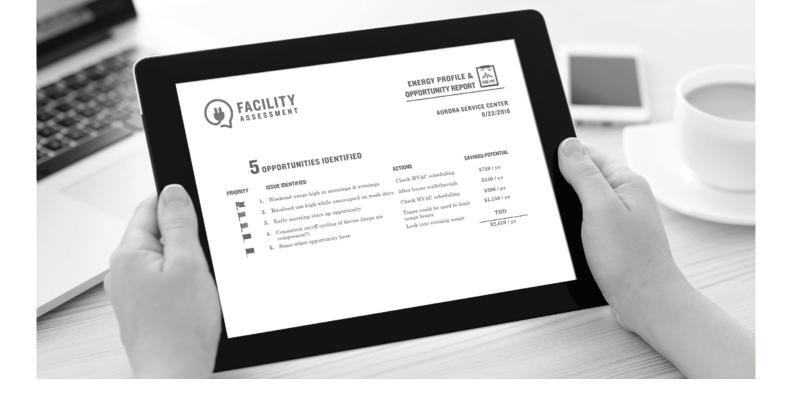

#### CAN I LOWER MY ENERGY BILL?

Your Energy Advisor will help you identify energy saving opportunities such as:

- Adjusting heating and cooling schedules to better match actual occupancy
- Automatically turning off unneeded equipment overnight using smart timers
- Managing equipment start-up and shut-down schedules to reduce waste
- Identifying energy saving opportunities through an after-hours walkthrough

"The Facility Assessment Service team has helped us find several no cost energy consumption savings opportunities. We have already been able to save money by identifying errors in our HVAC programming and also discovered that our weekend programming was incorrect and we were running AC over weekend nights."